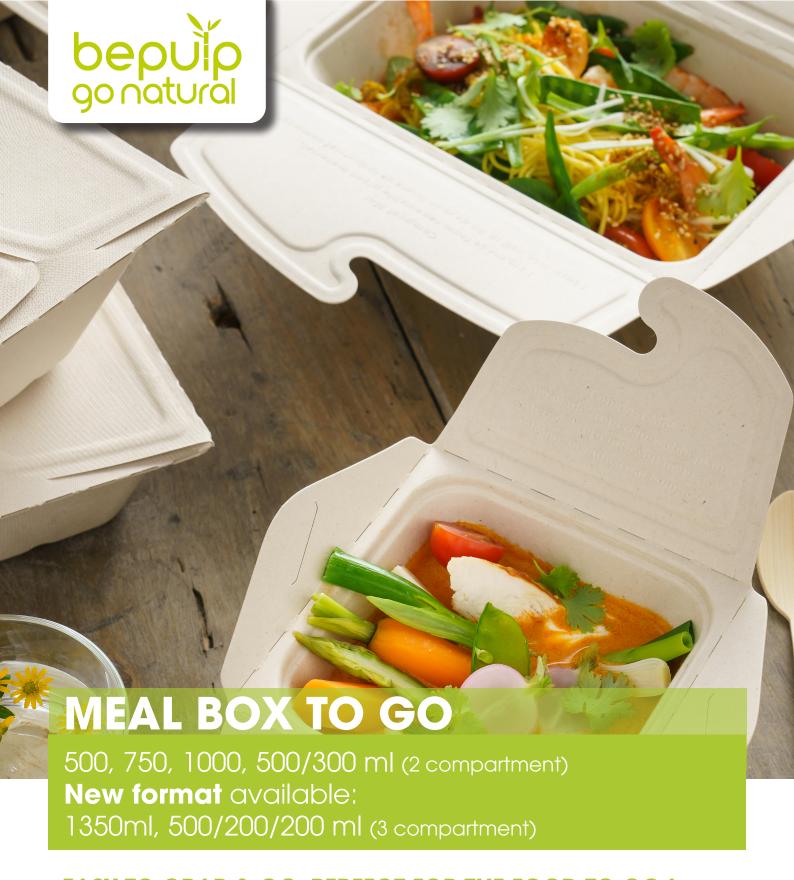

## EASY TO GRAB & GO, PERFECT FOR THE FOOD TO GO!

The BePulp Meal Box To Go range will perfectly meet the needs of food to go and the delivered meals markets. Its innovative locking concept has even been tested to perform for delivered meal services and saves time to operators. All in One and stackable BePulp Meal Box to Go solutions improve space storage, and save time, as they are easy to fill in, to fold and to close.

## **ALL IN ONE** SUSTAINABLE SOLUTION

MAX 3MIN/800W

MICROWAVABLE OVENABLE MAX REFRIGIRATOR 30MIN/120° FREEZER FRIENDLY \*Up to 200°C depending of the type of food

- "All in one" stackable solution, easy to fill in, to fold and close, enabling time and space saving
- High quality materials and ingenious design bringing stiffness and strength
  - Innovative and unique "Fold & Click" locking concept
  - Spoonable and easy grab & go solution perfect for food to go
  - Ovenable up to 120°C for 30 min and microwavable up to 3 min for all type of food

## Innovative and unique **«fold & click»** locking

A concept that avoids leaks and spills and secure transport for take out and delivered meal services

- Sabert BePulp Sustainable Solutions are made using pulp that comes from fibres of plant origin, natural material which is both abundant and renewable and which was intended for waste.
- Our natural products are home compostable

Ask us for free samples!

| Meal box to go | DESCRIPTION                                    | CODE        | CAPACITY      | DIMENSIONS (LxWxH) | CASE QTY               |
|----------------|------------------------------------------------|-------------|---------------|--------------------|------------------------|
|                | Meal Box to Go<br>rectangular 500ml            | PUL42050160 | 500ml         | 13x13x7            | 2x150p                 |
|                | Meal Box to Go<br>rectangular 750ml            | PUL43070240 | 750ml         | 17x13x7            | 2x100p                 |
|                | Meal Box to Go<br>rectangular 1000ml           | PUL43080320 | 1000ml        | 21x15x5            | 2x75p                  |
|                | Meal Box to Go<br>rectangular<br>500/300ml     | PUL47080020 | 500/300ml     | 21x15x5            | 2x75p                  |
|                | Meal Box to Go<br>rectangular<br>1350ml        | PUL42090450 | 1350ml        | 21x21x4            | 2x50p Available 09/22! |
|                | Meal Box to Go<br>rectangular<br>500/200/200ml | PUL47090030 | 500/200/200ml | 21x21x4            | 2x50p Available 09/22! |
|                |                                                |             |               |                    | NIE/A/ I               |