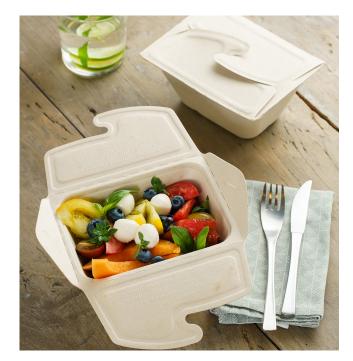

## EASY TO GRAB & GO, PERFECT FOR THE FOOD TO GO!

The BePulp Meal Box To Go range will perfectly meet the needs of food to go and the delivered meals markets. Its innovative locking concept has even been tested to perform for delivered meal services and saves time to operators. All in One and stackable BePulp Meal Box to Go solutions improve space storage, and save time, as they are easy to fill in, to fold and to close.

## **ALL IN ONE** SUSTAINABLE SOLUTION

MAX 3MIN/800W

MICROWAVABLE OVENABLE MAX REFRIGIRATOR 30MIN/120° FREEZER FRIENDLY \*Up to 200°C depending of the type of food

- "All in one" stackable solution, easy to fill in, to fold and close, enabling time and space saving
- High quality materials and ingenious design bringing stiffness and strength
  - Innovative and unique "Fold & Click" locking concept
  - Spoonable and easy grab & go solution perfect for food to go
  - Ovenable up to 120°C for 30 min and microwavable up to 3 min for all type of food

## Innovative and unique **«fold & click»** locking

A concept that avoids leaks and spills and secure transport for take out and delivered meal services

- Sabert BePulp Sustainable Solutions are made using pulp that comes from fibres of plant origin, natural material which is both abundant and renewable and which was intended for waste.
- Our natural products are home compostable