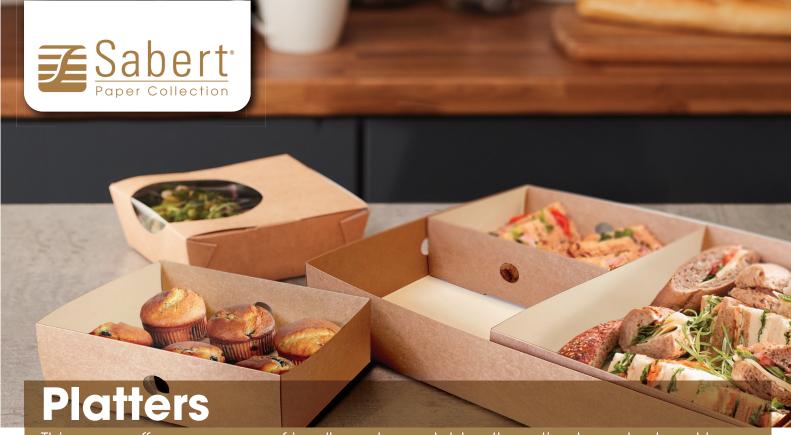

This range offers you an eco-friendly and recyclable alternative to protect and transport your food . Suitable for a variety of buffet foods, from sandwiches and cold salads to pastries, and they are ideal for take-away, delivery, and catering events

## WHY YOU'LL LOVE IT:

| Platters | DESCRIPTION                                      | CODE              | (L x W x H)<br>DIMENSIONS mm | PIECES/CASE | CORRESPONDING PLATTERS BOX                                      |
|----------|--------------------------------------------------|-------------------|------------------------------|-------------|-----------------------------------------------------------------|
|          | KRAFT Large Platter Box<br>FSC MIX CREDIT        | 20SAB/KR/PLALGE   | 450 x 310 x 82               | 25          | /                                                               |
|          | KRAFT Quart Insert Lrg Platter<br>FSC MIX CREDIT | 20SAB/KR/PLAQ/INS | 222 x 154 x 78               | 50          | fit with<br>20SAB/KR/PLASTD                                     |
|          | KRAFT Medium Platter Box<br>FSC MIX CREDIT       | 20SAB/KR/PLASTD   | 310 x 225 x 82               | 25          | /                                                               |
|          | KRAFT Half Insert Lrg Platter<br>FSC MIX CREDIT  | 20SAB/KR/PLAH/INS | 308 x 222 x 78               | 50          | Fit with 20SAB/KR/PLASTD (1 insert) 20SAB/KR/PLALGE (2 inserts) |
|          | KRAFT Full Insert Lrg Platter<br>FSC MIX CREDIT  | 20SAB/KR/PLAF/INS | 445 x 307 x 78               | 50          | fit with<br>20SAB/KR/PLALGE                                     |