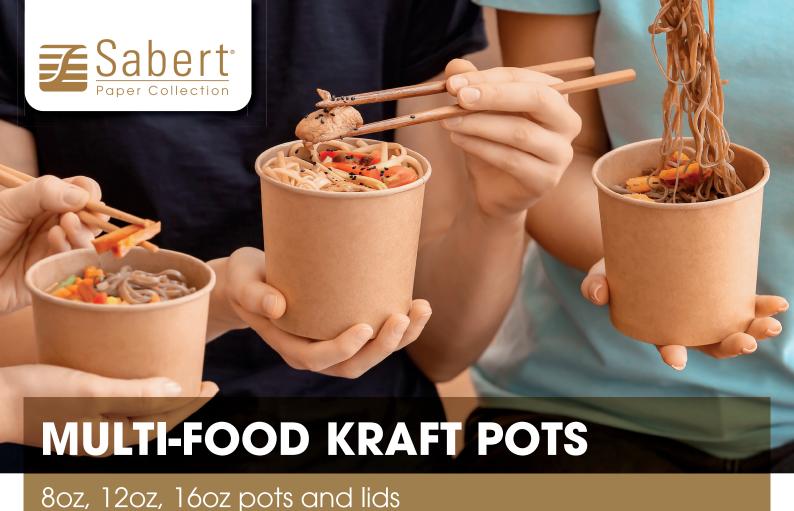

## MULTI-FUNCTIONAL POTS WITH GREAT PERFORMANCE

Available in 3 different sizes, our Multi-food kraft pots are easy to open, close, hold, fill and eat from. Thanks to these great features, leak-resistant, a strong lid fit and ability to contain both hot and cold food, this range is an excellent choice for a variety of food-to-go applications.

## WHY YOU'LL LOVE THE RANGE:

LEAK-RESISTANT

SHELF SPACE

FREEZER-SAFE

HOT FILLING MICROWAVEABLE RECYCLABLE

SUITABLE FOR **CHILLED FOOD** & **HOT FOOD COUNTER SERVICE** (MICROWAVEABLE)

We recommend to test this product with specific recipes. **Ask us for samples!** 