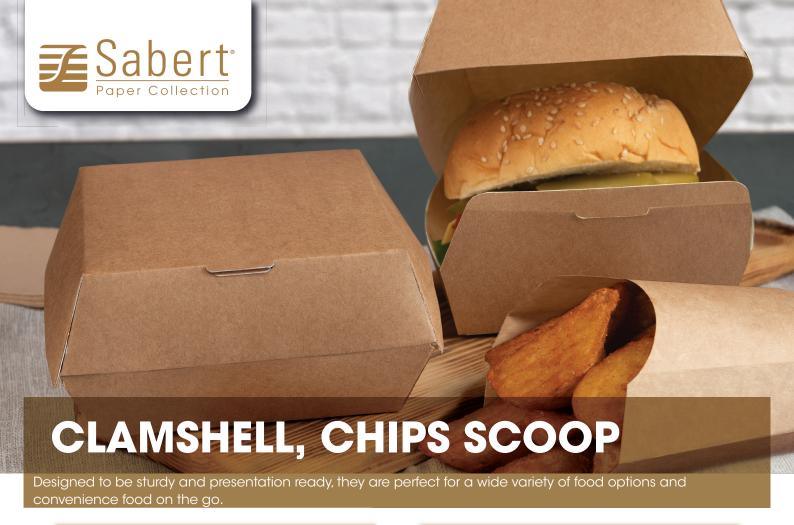

## **CLAMSHELL**

Our ingenious front flap with front locking system ensures that the food is protected when the box is opened and provides extra rigidity when stacked

secure locking

## **CHIPS SCOOP**

- Versatile multi-product use for fries, chicken nuggets, sides and more
- Tapered design fits comfortably in hand with easy product access for eating on the go

• Space saving flat pack design

| KRAFT POTS | DESCRIPTION                              | CODE          | DIMENSIONS mm       | PIECES/CASE |
|------------|------------------------------------------|---------------|---------------------|-------------|
|            | KRAFT Tray 1300ml FSC<br>MIX CREDIT      | 20SAB/KR/MK2  | 220/255x 95/125 x62 | 150         |
|            | KRAFT Burger Box 450ml<br>FSC MIX CREDIT | 20SAB/KR/CBB1 | 105x105x85          | 250         |
|            | KRAFT Burger Box 600ml<br>FSC MIX CREDIT | 20SAB/KR/CBB2 | 130x130x75          | 250         |
|            | KRAFT Chip Scoop FSC<br>MIX CREDIT       | 20SAB/KR/CS1  | 220/250x95/125x62   | 1000        |