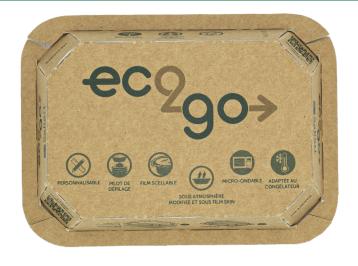

#### **Less plastic**

Composed of 85% cardboard, combines the best functionalities of cardboard

# Keeps food fresh for longer & reduces food waste

Suits MAP and skin pack applications Various barrier properties depending on films type

Hermetically-sealed board tray
Extended shelf-life

Fit for freezer and microwaveable applications

Good sealing on rim and food safety

**Stiffness of tray** 

Efficiency on packing lines

## Fully sealable / Fit your production lines

No additional sleeves or lids are needed. Compatible with any type of sealing equipment without major investments.

# **Great Denesting features**

Adapted for automatic denesting process.

### Printable / customizable

Kraft natural look surface or pure white surface. Printable surface for branding, communication and product information.