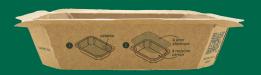

# 100% recyclable cardboard

Peelable inner film is easy to remove from the recyclable cardboard tray.

Cardboard recyclable with paper

Plastic film is recyclable where facilities exist.