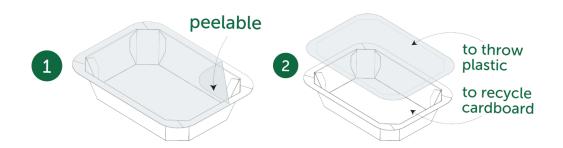

# 100% recyclable cardboard

Peelable inner film is easy to remove from the recyclable cardboard tray.

Cardboard recyclable with paper

Plastic film is recyclable where facilities exist.