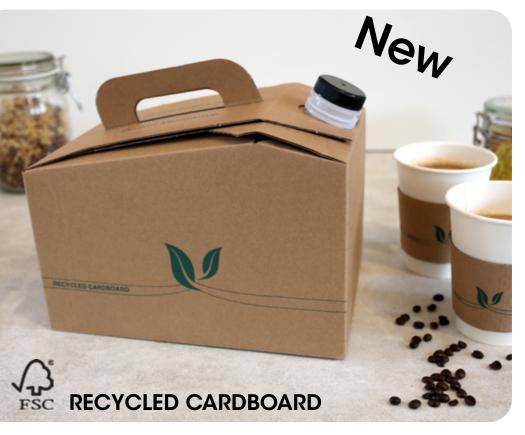

# **BEVERAGE** ON THE MOVE®

2,8I - 96oz - 5pt

A simple, one-handed solution for carrying 8 cups of coffee.

- Keeps beverages hot for up to 2 hours.
- Suitable for hot and cold liquids (soup, juices, iced teas, etc.).
- Assembles in seconds to facilitate quick, continuous and sanitary filling
- Stores flat for back-of-house efficiency.
- 1 Beverage On the Move = 8 cups
- Pop, Fill & Go® = time saving

# MORE CONVENIENCE, LESS SPILLS

Transport hot and cold drinks with less risk of spills thanks to Sabert's Kraft Beverage on the Move®. Go for an easy assembly and safe transportation of single serve beverages to dispensing the very last drop in bulk beverage packaging.

# POP, FILL & GO®

Item/case 1x10

Material Outer corrugated cardboard Inner metallized plastic bag