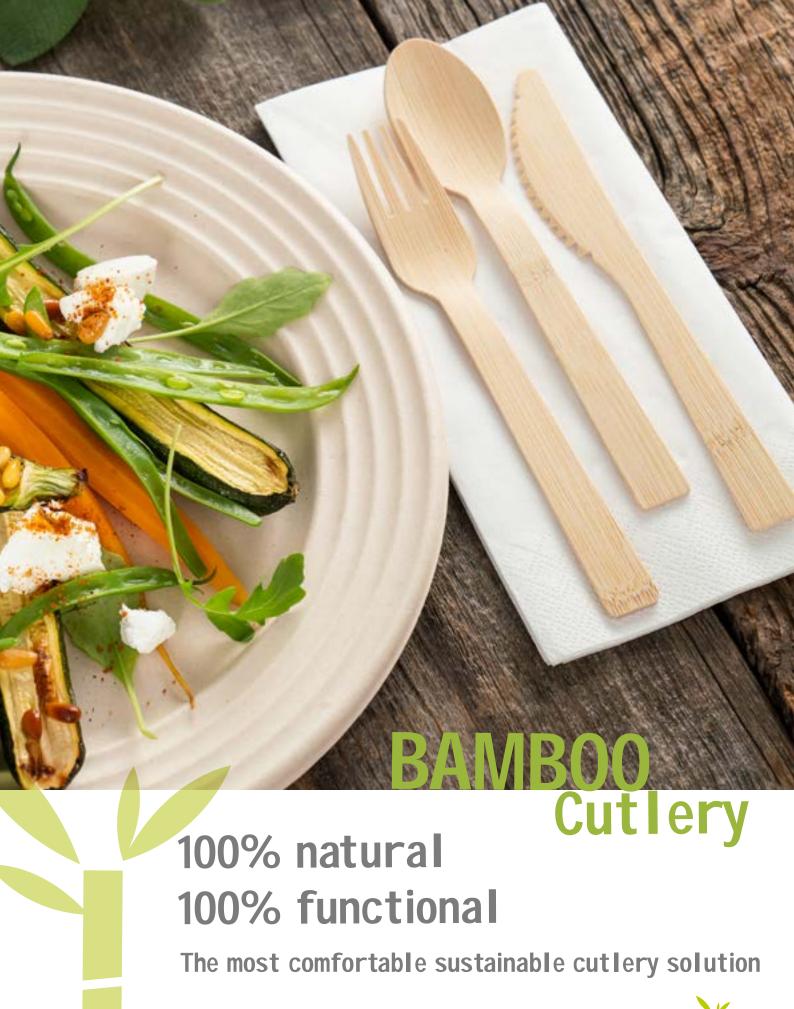

bepulp go natural

## BAMB00

- Bamboo is a natural, abundant & highly renewable plant based resource:
  - Bamboo is a **very fast-growing plant**: It grows 16 times faster than wood
- Bamboo is strong and durable: Very rigid, bamboo is 3 times stronger than wood
- Bamboo is **environmentally friendly**: The plant's deep root systems protect against soil erosion and does not require replanting after harvesting

## **SUSTAINABLE** with excellent performance

- -100% natural, without any additives or chemicals, the new BePulp bamboo cutlery range is fully safe for your health and food
- It will also meet all your requirements, thanks to its **stylish** and table ready look and its perfect functionality: Resistance to cold and hot food and drink, exceptional strength, much more pleasant sensation in mouth than wood cutlery
- Bamboo cutlery can be disposed of with wood waste or green waste, according to local regulations

## Why you'll Love it

SUSTAINABLE FULLY BIODEGRADABLE

NATURAL LOOK

CONTACT

FUNCTIONAL TEMPERATURE FOOD SAFE PRESENTATION CONVENIENCE READY