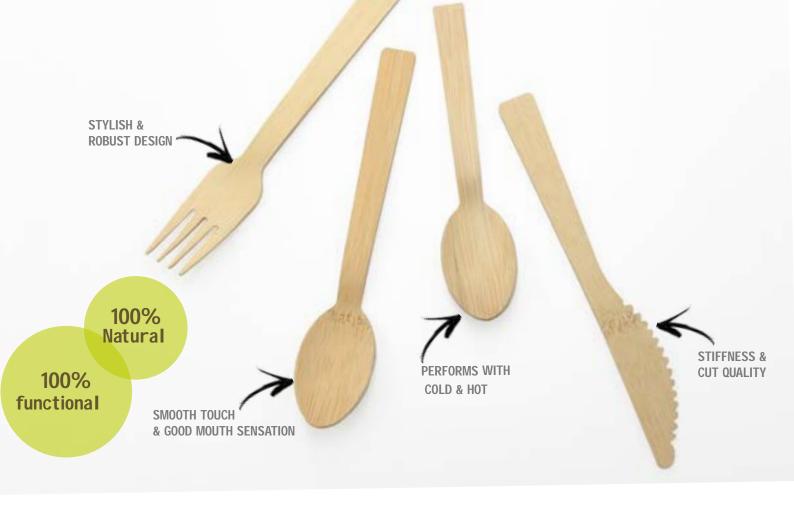

## **SUSTAINABLE** with excellent performance

- -100% natural, without any additives or chemicals, the new BePulp bamboo cutlery range is fully safe for your health and food
- It will also meet all your requirements, thanks to its **stylish** and table ready look and its perfect functionality: Resistance to cold and hot food and drink, exceptional strength, much more pleasant sensation in mouth than wood cutlery
- Bamboo cutlery can be disposed of with wood waste or green waste, according to local regulations

## Why you'll Love it

SUSTAINABLE FULLY BIODEGRADABLE

NATURAL LOOK

CONTACT

FUNCTIONAL TEMPERATURE FOOD SAFE PRESENTATION CONVENIENCE READY