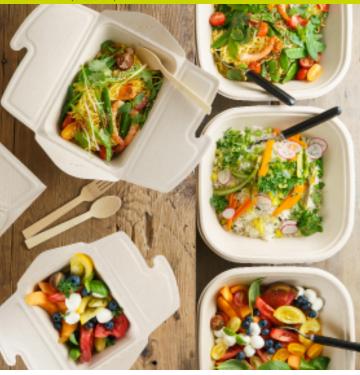

## New BePulp Compostable "MEAL BOX TO GO"

- The new BePulp Meal Box To Go range is 100% made from pulp coming from fibres of plant origin: natural materials which are both abundant and renewable
- BePulp Meal Box To Go range is **Home OK Compost certified** by TUV Austria(EN 13432)
  - For industrial and garden composters
  - It disintegrates up to min. 90% in 120 days
- BePulp Meal Box To Go range is a **new and innovative sustainable concept** that perfectly meets the need of dining in, food to go and delivered meals markets:
  - "All in one" stackable solution, easy to fill in, to fold and close, enabling time and space saving
  - High quality materials and ingenious design bringing stiffness and strength
  - Innovative and unique "Fold & Click" locking concept® that avoids leaks and spills and ensure secured transport for take-out and delivered meal services
  - **Spoonable and easy grab & go** solution perfect for food to go
  - Ovenable up to 200°C for 30 min\* and microwavable up to 3 min for all type of food