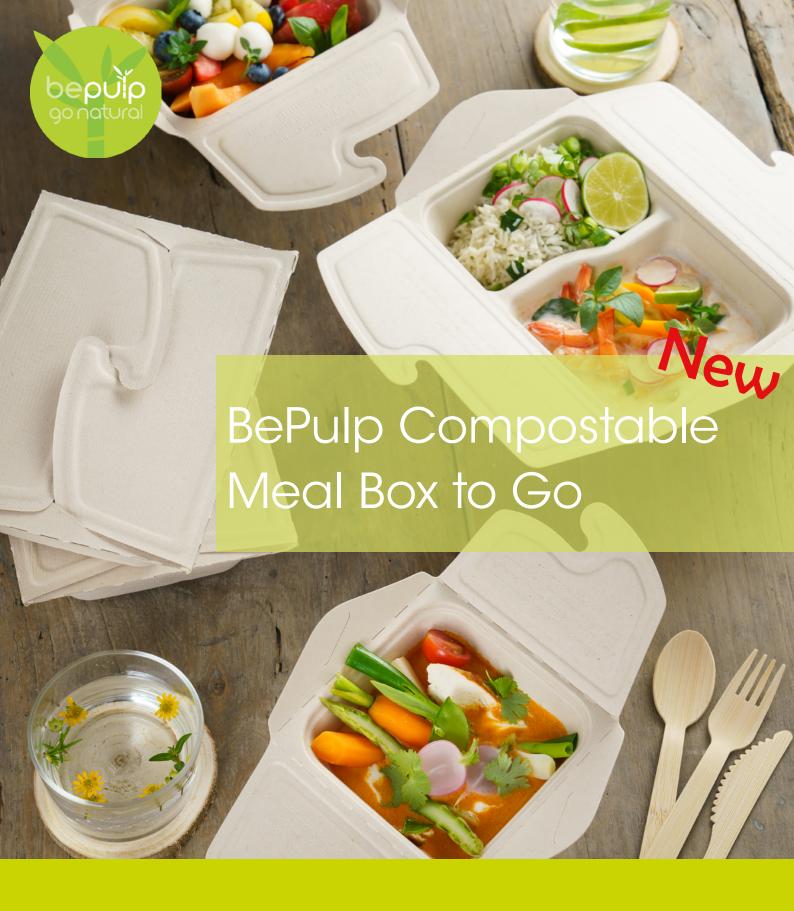

Impress your customers with this New Innovative and «One Piece» Sustainable Solution

## New BePulp Compostable "MEAL BOX TO GO"

- The new BePulp Meal Box To Go range is 100% made from pulp coming from fibres of plant origin: natural materials which are both abundant and renewable
- BePulp Meal Box To Go range is **Home OK Compost certified** by TUV Austria(EN 13432)
  - For industrial and garden composters
  - It disintegrates up to min. 90% in 120 days
- BePulp Meal Box To Go range is a **new and innovative sustainable concept** that perfectly meets the need of dining in, food to go and delivered meals markets:
  - "All in one" stackable solution, easy to fill in, to fold and close, enabling time and space saving
  - High quality materials and ingenious design bringing stiffness and strength
  - Innovative and unique "Fold & Click" locking concept® that avoids leaks and spills and ensure secured transport for take-out and delivered meal services
  - **Spoonable and easy grab & go** solution perfect for food to go
  - Ovenable up to 200°C for 30 min\* and microwavable up to 3 min for all type of food

"Fold & Click" unique locking concept®