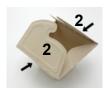

13432)
  - For industrial and garden composters
  - It disintegrates up to min. 90% in 120 days
- BePulp Meal Box To Go range is a **new and innovative sustainable concept** that perfectly meets the need of dining in, food to go and delivered meals markets:
  - "All in one" stackable solution, easy to fill in, to fold and close, enabling time and space saving
  - High quality materials and ingenious design bringing stiffness and strength
  - Innovative and unique "Fold & Click" locking concept® that avoids leaks and spills and ensure secured transport for take-out and delivered meal services
  - **Spoonable and easy grab & go** solution perfect for food to go
  - Ovenable up to 200°C for 30 min\* and microwavable up to 3 min for all type of food

"Fold & Click" unique locking concept®









# BEPULP, THE BEST SUSTAINABLE SOLUTION ON THE MARKET



| CODE        | DESCRIPTION           | VOLUME              | DIM (CM)<br>OPEN | DIM(CM)<br>CLOSED | PACK/CASE | MATERIAL |
|-------------|-----------------------|---------------------|------------------|-------------------|-----------|----------|
| PUL42050160 | SQUARE PULP BOX       | 500 ML              | 29 x18x7         | 13x13x7           | 2x150p    | PULP     |
| PUL43070240 | RECTANGULAR PULP BOX  | 750 ML              | 30x23x7          | 17x13x7           | 2x100p    | PULP     |
| PUL43080320 | RECTANGULAR PULP BOX  | 1000 ML             | . 34x28x5        | 21x15x5           | 2x75p     | PULP     |
| PUL47080020 | 2 COMPARTMENT PULP BO | OX 800 ML (500+300) | 34x28x5          | 21x15x5           | 2x75p     | PULP