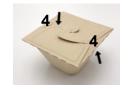

32)
  - For industrial and garden composters
  - It disintegrates up to min. 90% in 120 days
- BePulp Meal Box To Go range is a **new and innovative sustainable concept** that perfectly meets the need of dining in, food to go and delivered meals markets:
  - "All in one" stackable solution, easy to fill in, to fold and close, enabling time and space saving
  - High quality materials and ingenious design bringing stiffness and strength
  - Innovative and unique "Fold & Click" locking concept® that avoids leaks and spills and ensure secured transport for take-out and delivered meal services
  - **Spoonable and easy grab & go** solution perfect for food to go
  - Ovenable up to 200°C for 30 min\* and microwavable up to 3 min for all type of food

"Fold & Click" unique locking concept®









# BEPULP, THE BEST SUSTAINABLE SOLUTION ON THE MARKET



| CODE        | DESCRIPTION           | VOLUME              | DIM (CM)<br>OPEN | DIM(CM)<br>CLOSED | PACK/CASE | MATERIAL |
|-------------|-----------------------|---------------------|------------------|-------------------|-----------|----------|
| PUL42050160 | SQUARE PULP BOX       | 500 ML              | 29 x18x7         | 13x13x7           | 2x150p    | PULP     |
| PUL43070240 | RECTANGULAR PULP BOX  | 750 ML              | 30x23x7          | 17x13x7           | 2x100p    | PULP     |
| PUL43080320 | RECTANGULAR PULP BOX  | 1000 ML             | . 34x28x5        | 21x15x5           | 2x75p     | PULP     |
| PUL47080020 | 2 COMPARTMENT PULP BO | OX 800 ML (500+300) | 34x28x5          | 21x15x5           | 2x75p     | PULP