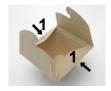

EN 13432)
  - For industrial and garden composters
  - It disintegrates up to min. 90% in 120 days
- BePulp Meal Box To Go range is a **new and innovative sustainable concept** that perfectly meets the need of dining in, food to go and delivered meals markets:
  - "All in one" stackable solution, easy to fill in, to fold and close, enabling time and space saving
  - High quality materials and ingenious design bringing stiffness and strength
  - Innovative and unique "Fold & Click" locking concept® that avoids leaks and spills and ensure secured transport for take-out and delivered meal services
  - **Spoonable and easy grab & go** solution perfect for food to go
  - Ovenable up to 200°C for 30 min\* and microwavable up to 3 min for all type of food

"Fold & Click" unique locking concept®









# BEPULP, THE BEST SUSTAINABLE SOLUTION ON THE MARKET



| CODE        | DESCRIPTION           | VOLUME              | DIM (CM)<br>OPEN | DIM(CM)<br>CLOSED | PACK/CASE | MATERIAL |
|-------------|-----------------------|---------------------|------------------|-------------------|-----------|----------|
| PUL42050160 | SQUARE PULP BOX       | 500 ML              | 29 x18x7         | 13x13x7           | 2x150p    | PULP     |
| PUL43070240 | RECTANGULAR PULP BOX  | 750 ML              | 30x23x7          | 17x13x7           | 2x100p    | PULP     |
| PUL43080320 | RECTANGULAR PULP BOX  | 1000 ML             | . 34x28x5        | 21x15x5           | 2x75p     | PULP     |
| PUL47080020 | 2 COMPARTMENT PULP BO | OX 800 ML (500+300) | 34x28x5          | 21x15x5           | 2x75p     | PU