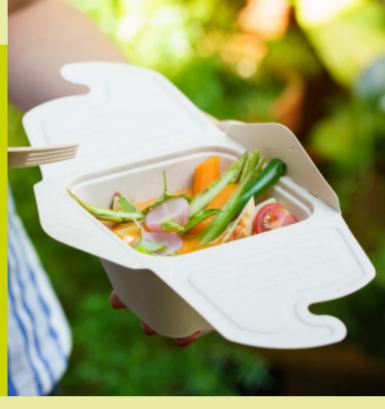

## New BePulp Compostable "MEAL BOX TO GO"

- The new BePulp Meal Box To Go range is 100% made from pulp coming from fibres of plant origin: natural materials which are both abundant and renewable
- BePulp Meal Box To Go range is **Home OK Compost certified** by TUV Austria(EN 13432)
  - For industrial and garden composters
  - It disintegrates up to min. 90% in 120 days
- BePulp Meal Box To Go range is a **new and innovative sustainable concept** that perfectly meets the need of dining in, food to go and delivered meals markets:
  - "All in one" stackable solution, easy to fill in, to fold and close, enabling time and space saving
  - High quality materials and ingenious design bringing stiffness and strength
  - Innovative and unique "Fold & Click" locking concept® that avoids leaks and spills and ensure secured transport for take-out and delivered meal services
  - **Spoonable and easy grab & go** solution perfect for food to go
  - Ovenable up to 200°C for 30 min\* and microwavable up to 3 min for all type of food

"Fold & Click" unique locking concept®