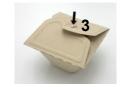

3432)
  - For industrial and garden composters
  - It disintegrates up to min. 90% in 120 days
- BePulp Meal Box To Go range is a **new and innovative sustainable concept** that perfectly meets the need of dining in, food to go and delivered meals markets:
  - "All in one" stackable solution, easy to fill in, to fold and close, enabling time and space saving
  - High quality materials and ingenious design bringing stiffness and strength
  - Innovative and unique "Fold & Click" locking concept® that avoids leaks and spills and ensure secured transport for take-out and delivered meal services
  - **Spoonable and easy grab & go** solution perfect for food to go
  - Ovenable up to 200°C for 30 min\* and microwavable up to 3 min for all type of food

"Fold & Click" unique locking concept®









# BEPULP, THE BEST SUSTAINABLE SOLUTION ON THE MARKET



| CODE        | DESCRIPTION           | VOLUME              | DIM (CM)<br>OPEN | DIM(CM)<br>CLOSED | PACK/CASE | MATERIAL |
|-------------|-----------------------|---------------------|------------------|-------------------|-----------|----------|
| PUL42050160 | SQUARE PULP BOX       | 500 ML              | 29 x18x7         | 13x13x7           | 2x150p    | PULP     |
| PUL43070240 | RECTANGULAR PULP BOX  | 750 ML              | 30x23x7          | 17x13x7           | 2x100p    | PULP     |
| PUL43080320 | RECTANGULAR PULP BOX  | 1000 ML             | . 34x28x5        | 21x15x5           | 2x75p     | PULP     |
| PUL47080020 | 2 COMPARTMENT PULP BO | OX 800 ML (500+300) | 34x28x5          | 21x15x5           | 2x75p     | PULP