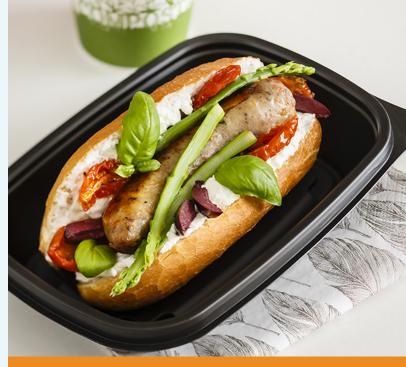

## The ideal sizes for hot individual portions and specific recipes:

- hot dog, lasagnes, skewers, eggplant...