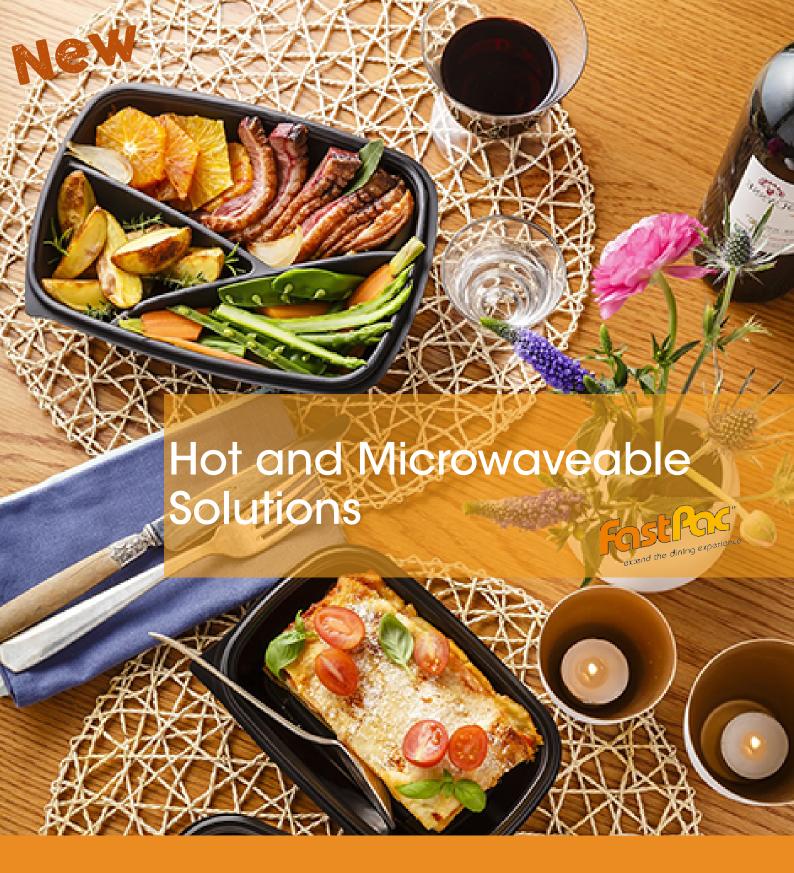

# New Rectangular Containers

The perfect sizes for one person Takeout

A new answer to the booming demand for hot food to go The perfect size for small individual complete meals: Main course + 2 side dishes

The ideal shape to make complete meals look great

**A new compartment offer** to complete the SABERT range

# FASTPAC, THE BEST SOLUTION FOR DELIVERY, HOT FOOD TO GO AND CONTRACT CATERING