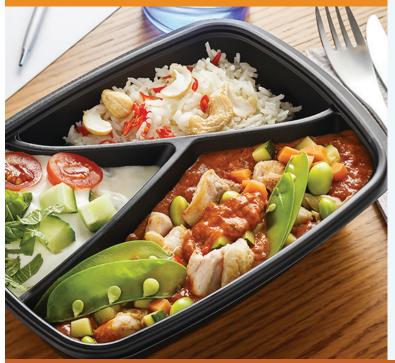

## The ideal sizes for hot individual portions and specific recipes:

- meats in sauce, seafood, side dishes (pasta, rice, vegetables)
- hot dog, lasagnes, skewers, eggplant...