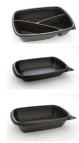

# New Rectangular Containers

The perfect sizes for one person Takeout

 $\boldsymbol{\mathsf{A}}$  new answer to the booming demand for hot food to go

The perfect size for small individual complete meals: Main course + 2 side dishes

The ideal shape to make complete meals look great

**A new compartment offer** to complete the SABERT range of rectangular containers

#### A smaller shape & capacity in rectangular Fastpac container range:

- 20 x13 cm for 375 & 500 ml compared with 23 x17 cm

for 600 & 900 ml rectangular containers