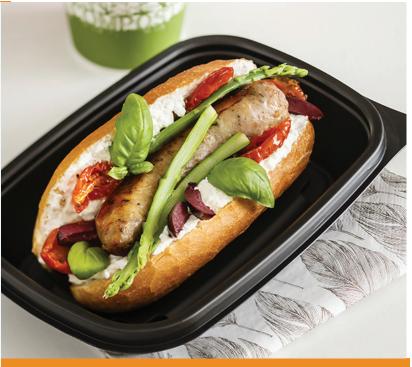

## The ideal sizes for hot individual portions and specific recipes:

- meats in sauce, seafood, side dishes (pasta, rice, vegetables)
- hot dog, lasagnes, skewers, eggplant...