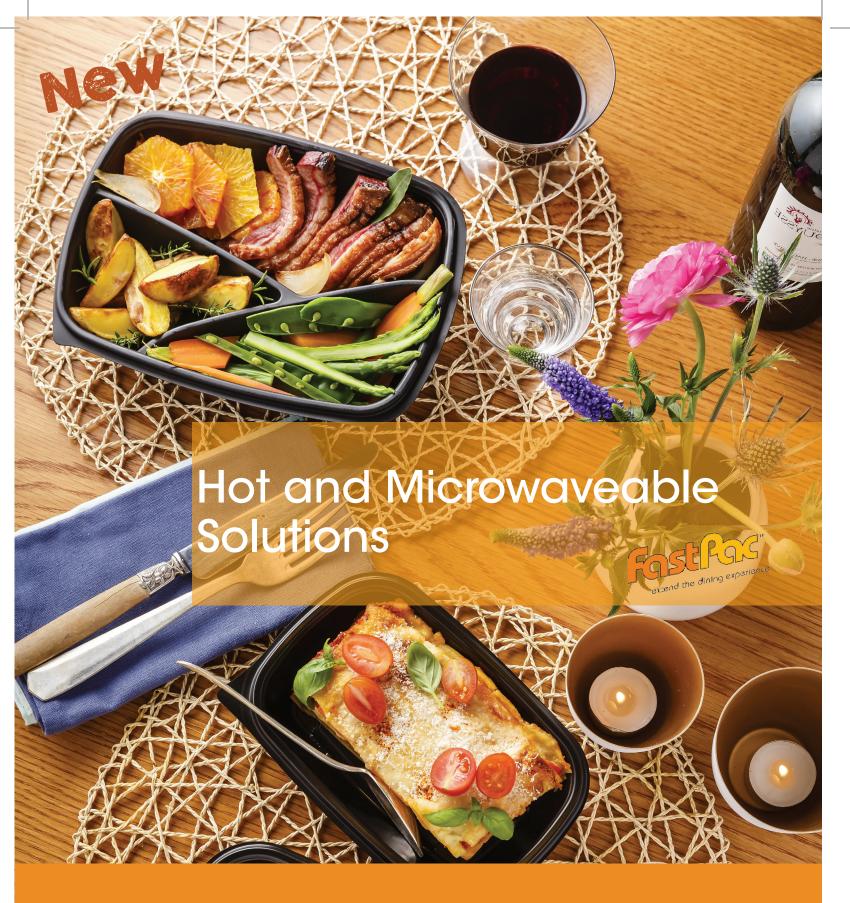

# New Rectangular Containers

The perfect sizes for one person Takeout

 $\boldsymbol{\mathsf{A}}$  new answer to the booming demand for hot food to go

The perfect size for small individual complete meals: Main course + 2 side dishes

The ideal shape to make complete meals look great

**A new compartment offer** to complete the SABERT range of rectangular containers

## The ideal sizes for hot individual portions and specific recipes:

- meats in sauce, seafood, side dishes (pasta, rice, vegetables)
- hot dog, lasagnes, skewers, eggplant...