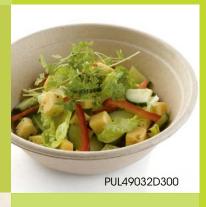

## New: Pagoda Hybrid

 Ideal shape to present mixed salad ingredients next to each other.

## Added Value

- The **best lid fit** in the market.
- Eye-catching design.
- Superb product visibility.
- RPET lids.
- Excellent stackability and denesting features.
- · No taste transfer.
- Large range that suits all needs.
- Bagasse bowls are is certified COMPOSTABLE.
- Base: temperature resistance is from -10°C to +120°C.
- Lid: temperature resistance is from -40°C to +54°C.