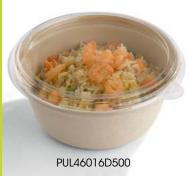

## New: Pagoda Hybrid

 Ideal shape to present mixed salad ingredients next to each other.

## Added Value

- The **best lid fit** in the market.
- Eye-catching design.
- Superb product visibility.
- RPET lids.
- Excellent stackability and denesting features.
- · No taste transfer.
- Large range that suits all needs.
- Bagasse bowls are is certified COMPOSTABLE.
- Base: temperature resistance is from -10°C to +120°C.
- Lid: temperature resistance is from -40°C to +54°C.