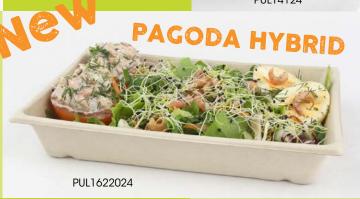

## New: Pagoda Hybrid

 Ideal shape to present mixed salad ingredients next to each other.