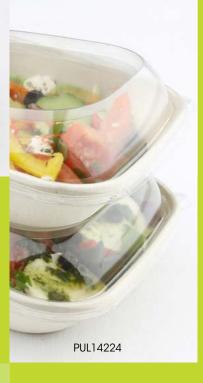

## Added Value

- The **best lid fit** in the market.
- Eye-catching design.
- Superb product visibility.
- RPET lids.
- Excellent stackability and denesting features.
- · No taste transfer.
- Large range that suits all needs.
- Bagasse bowls are is certified COMPOSTABLE.
- Base: temperature resistance is from -10°C to +120°C.
- Lid: temperature resistance is from -40°C to +54°C.