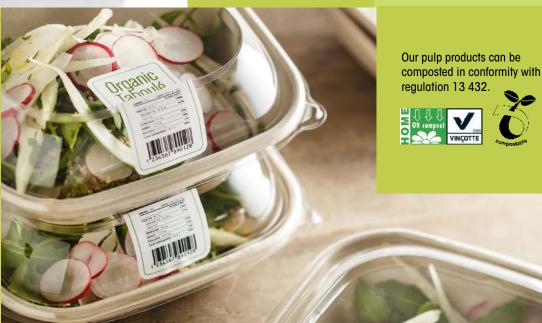

## Added Value

- The **best lid fit** in the market.
- Eye-catching design.
- Superb product visibility.
- RPET lids.
- Excellent stackability and denesting features.
- · No taste transfer.
- Large range that suits all needs.
- Bagasse bowls are is certified COMPOSTABLE.
- Base: temperature resistance is from -10°C to +120°C.
- Lid: temperature resistance is from -40°C to +54°C.