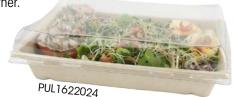

## Added Value

- The **best lid fit** in the market.
- Eye-catching design.
- Superb product visibility.
- RPET lids.
- Excellent stackability and denesting features.
- · No taste transfer.
- Large range that suits all needs.
- Bagasse bowls are is certified COMPOSTABLE.
- Base: temperature resistance is from -10°C to +120°C.
- Lid: temperature resistance is from -40°C to +54°C.