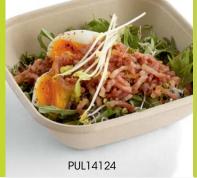

## Added Value

- The **best lid fit** in the market.
- Eye-catching design.
- Superb product visibility.
- RPET lids.
- Excellent stackability and denesting features.
- · No taste transfer.
- Large range that suits all needs.
- Bagasse bowls are is certified COMPOSTABLE.
- Base: temperature resistance is from -10°C to +120°C.
- Lid: temperature resistance is from -40°C to +54°C.