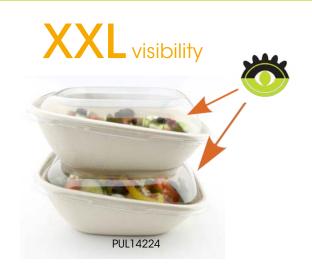

## Added Value

- The **best lid fit** in the market.
- Eye-catching design.
- Superb product visibility.
- RPET lids.
- Excellent stackability and denesting features.
- · No taste transfer.
- Large range that suits all needs.
- Bagasse bowls are is certified COMPOSTABLE.
- Base: temperature resistance is from -10°C to +120°C.
- Lid: temperature resistance is from -40°C to +54°C.