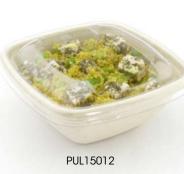

## Added Value

- The **best lid fit** in the market.
- Eye-catching design.
- Superb product visibility.
- RPET lids.
- Excellent stackability and denesting features.
- · No taste transfer.
- Large range that suits all needs.
- Bagasse bowls are is certified COMPOSTABLE.
- Base: temperature resistance is from -10°C to +120°C.
- Lid: temperature resistance is from -40°C to +54°C.