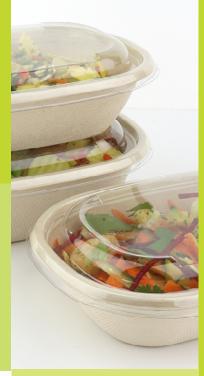

## **A**dded Value

- The best lid fit in the market
- · Designed to grab and eat on-the-go
- Fits perfectly into a standard take-away paper bag
- Recycled PET lid with easy labelling feature
- Leak resistant
- Excellent stackability
- No taste transfer
- Bowls are certified COMPOSTABLE
- Base: temperature resitsance is from -10°C to +120°C
- Lid: temperature resistance is from -40°C to +54°C

## Easy to Grab & Go