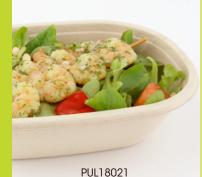

# Oval Eco Street Bowls Sustainable Solutions

This bowl is ideal for street food traders and caterers serving food-to-go options such as noodles, curries, pasta, buritos, salads, etc.

Our pulp products can be composted in conformity with regulariton EN 13 432.

## **Easy Labelling**

| BePulp Oval Eco Street Bowl 🖓 🦷          |          |              |                       |          |                         |              |
|------------------------------------------|----------|--------------|-----------------------|----------|-------------------------|--------------|
|                                          | CODE     | COLOUR       | CAPACITY (ML)         | DIM (CM) | PACK/CASE               | LIDS         |
| New                                      | PUL18021 | NATURAL      | 620                   | 19x15x5  | 6x50p. —                |              |
| New                                      | PUL18026 | NATURAL      | 770                   | 19x15x6  | 6x50p. —                | PUL58021     |
| Do you know our Plat<br>other solutions? |          | attered food | High-end<br>tableware |          | Hot and<br>microwaveabl | Chilled food |
|                                          | 4        | CON DA       | 🕷 🚄 💽                 | 1 Dece   | 100                     |              |