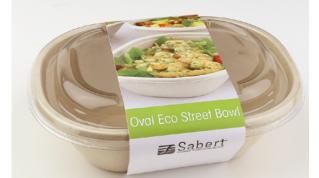

# Oval Eco Street Bowls Sustainable Solutions

This bowl is ideal for street food traders and caterers serving food-to-go options such as noodles, curries, pasta, buritos, salads, etc.

Our pulp products can be composted in conformity with regulariton EN 13 432.