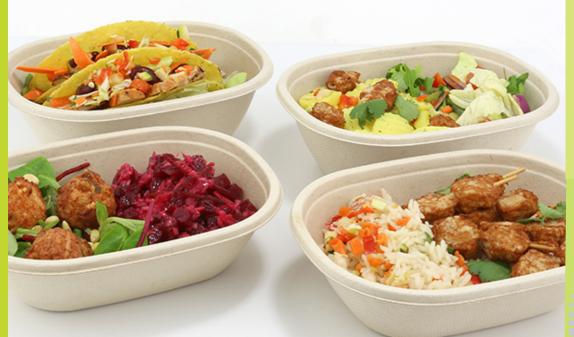

# Oval Eco Street Bowls Sustainable Solutions

This bowl is ideal for street food traders and caterers serving food-to-go options such as noodles, curries, pasta, buritos, salads, etc.

Our pulp products can be composted in conformity with regulariton EN 13 432.

### **Market Trends**

- Increasing demand for sustainable packaging solutions
- Eco-friendly packaging emphasises the sustainable image of quick service restaurants
- Foodservice players are looking for packaging that gives a **local**, **artisanal**, **seasonal**, **ultra fresh** look to the prepared foods
- Consumers expect "greener" foodservice packaging