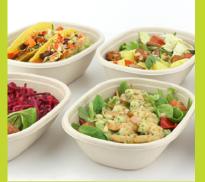

# Oval Eco Street Bowls Sustainable Solutions

This bowl is ideal for street food traders and caterers serving food-to-go options such as noodles, curries, pasta, buritos, salads, etc.

Our pulp products can be composted in conformity with regulariton EN 13 432.

## **A**dded Value

- The best lid fit in the market
- · Designed to grab and eat on-the-go
- Fits perfectly into a standard take-away paper bag
- Recycled PET lid with easy labelling feature
- Leak resistant
- Excellent stackability
- No taste transfer
- Bowls are certified COMPOSTABLE
- Base: temperature resitsance is from -10°C to +120°C
- Lid: temperature resistance is from -40°C to +54°C