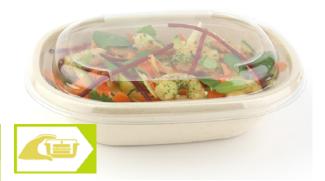

# Oval Eco Street Bowls Sustainable Solutions

This bowl is ideal for street food traders and caterers serving food-to-go options such as noodles, curries, pasta, buritos, salads, etc.

Our pulp products can be composted in conformity with regulariton EN 13 432.

## **A**dded Value

- The best lid fit in the market
- · Designed to grab and eat on-the-go
- Fits perfectly into a standard take-away paper bag
- Recycled PET lid with easy labelling feature
- Leak resistant
- Excellent stackability
- No taste transfer
- Bowls are certified COMPOSTABLE
- Base: temperature resitsance is from -10°C to +120°C
- Lid: temperature resistance is from -40°C to +54°C