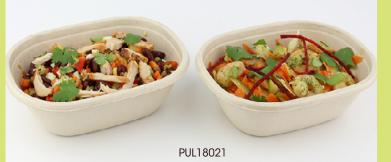

# Oval Eco Street Bowls Sustainable Solutions

This bowl is ideal for street food traders and caterers serving food-to-go options such as noodles, curries, pasta, buritos, salads, etc.

Our pulp products can be composted in conformity with regulariton EN 13 432.

## **Easy Labelling**

| BePulp Oval Eco Street Bowl 🖓 🦷          |          |              |                       |          |                         |              |
|------------------------------------------|----------|--------------|-----------------------|----------|-------------------------|--------------|
|                                          | CODE     | COLOUR       | CAPACITY (ML)         | DIM (CM) | PACK/CASE               | LIDS         |
| New                                      | PUL18021 | NATURAL      | 620                   | 19x15x5  | 6x50p. —                |              |
| New                                      | PUL18026 | NATURAL      | 770                   | 19x15x6  | 6x50p. —                | PUL58021     |
| Do you know our Plat<br>other solutions? |          | attered food | High-end<br>tableware |          | Hot and<br>microwaveabl | Chilled food |
|                                          | 4        | CON DA       | 🕷 🚄 💽                 | 1 Dece   | 100                     |              |