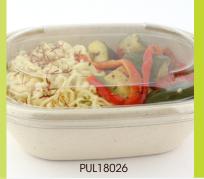

# Oval Eco Street Bowls Sustainable Solutions

This bowl is ideal for street food traders and caterers serving food-to-go options such as noodles, curries, pasta, buritos, salads, etc.

Our pulp products can be composted in conformity with regulariton EN 13 432.

## **Easy Labelling**

| BePulp Oval Eco Street Bowl 🖓 🦷          |          |              |                       |          |                         |              |
|------------------------------------------|----------|--------------|-----------------------|----------|-------------------------|--------------|
|                                          | CODE     | COLOUR       | CAPACITY (ML)         | DIM (CM) | PACK/CASE               | LIDS         |
| New                                      | PUL18021 | NATURAL      | 620                   | 19x15x5  | 6x50p. —                |              |
| New                                      | PUL18026 | NATURAL      | 770                   | 19x15x6  | 6x50p. —                | PUL58021     |
| Do you know our Plat<br>other solutions? |          | attered food | High-end<br>tableware |          | Hot and<br>microwaveabl | Chilled food |
|                                          | 4        | CON DA       | 🕷 🚄 💽                 | 1 Dece   | 100                     |              |