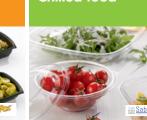

## **Easy Labelling**

| BePulp Oval Eco Street Bowl 🖓 🦷          |          |              |                       |          |                         |              |
|------------------------------------------|----------|--------------|-----------------------|----------|-------------------------|--------------|
|                                          | CODE     | COLOUR       | CAPACITY (ML)         | DIM (CM) | PACK/CASE               | LIDS         |
| New                                      | PUL18021 | NATURAL      | 620                   | 19x15x5  | 6x50p. —                |              |
| New                                      | PUL18026 | NATURAL      | 770                   | 19x15x6  | 6x50p. —                | PUL58021     |
| Do you know our Plat<br>other solutions? |          | attered food | High-end<br>tableware |          | Hot and<br>microwaveabl | Chilled food |
|                                          | 4        | CON DA       | 🕷 🚄 💽                 | 1 Dece   | 100                     |              |