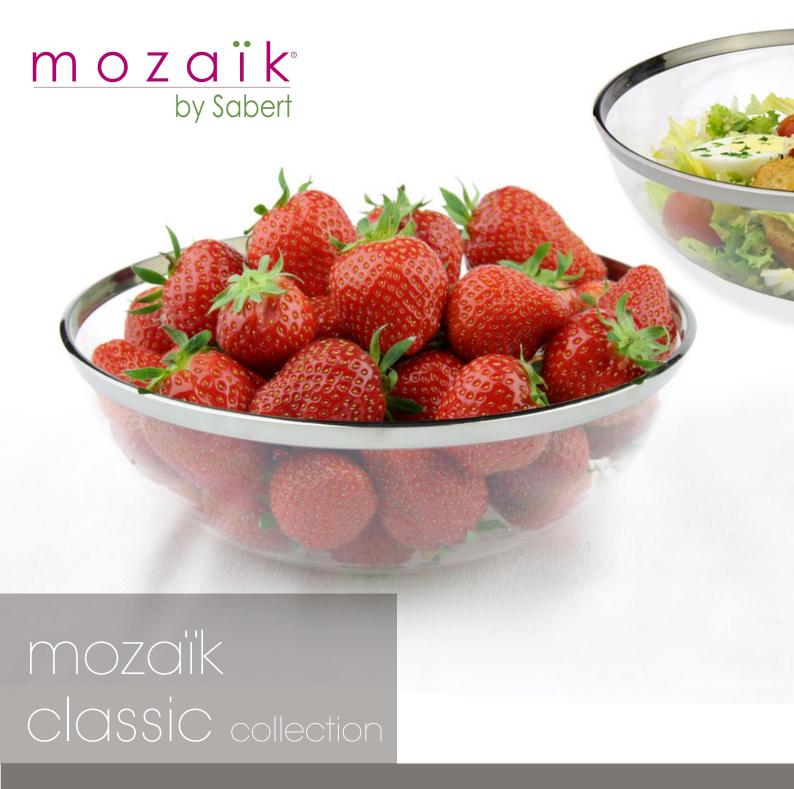

## Mid Size Bowl ø20cm - 1,51

C&C range





# Clossic collection



Mid Size Bowl

1.51

Ø20cm



#### Extra ideas

#### High quality with contemporary design

- Fun & disposable
- High quality
- Brillance & transparency
- Enhance your table decoration
- Complete integration in actual Mozaïk range

| N° ART.         | CM    | PCS/<br>PACK | CODE EAN PACK | PACKS/<br>CART. | CODE EAN CARTON |
|-----------------|-------|--------------|---------------|-----------------|-----------------|
| INJBCLSI2004C10 | Ø20cm | 4            | 5410508035537 | 10              | 5410508035544   |







Also exists in 400ml Ø14cm and 3,5l Ø27cm



### merchandising





A personal view



#### Throw away or... use again!

The quality of Mozaik's Classic range is such that the items can be re-used 2 or 3