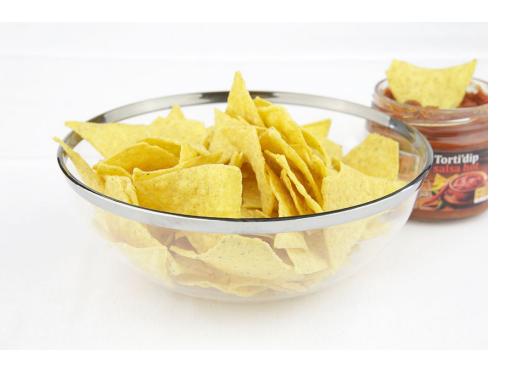

## Mid Size Bowl ø20cm - 1,51

C&C range





# Clossic collection



Mid Size Bowl

1.51

Ø20cm



#### Extra ideas

#### High quality with contemporary design

- Fun & disposable
- High quality
- Brillance & transparency
- Enhance your table decoration
- Complete integration in actual Mozaïk range

| N° ART.         | CM    | PCS/<br>PACK | CODE EAN PACK | PACKS/<br>CART. | CODE EAN CARTON |
|-----------------|-------|--------------|---------------|-----------------|-----------------|
| INJBCLSI2004C10 | Ø20cm | 4            | 5410508035537 | 10              | 5410508035544   |







Also exists in 400ml Ø14cm and 3,5l Ø27cm



### merchandising





A personal view



#### Throw away or... use again!

The quality of Mozaik's Classic range is such that the items can be re-used 2 or 3 times. While use of a washing-up machine, being too harsh, is not recommended for the Classic range,